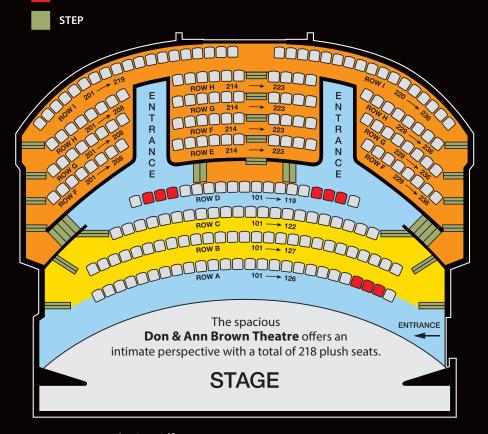

#### **Patrons with Special Needs:**

Accessible seating and restrooms are available.
Please be sure to mention any special needs when placing your ticket order.
Hearing assistance devices are available in the lobby.

#### Seating: