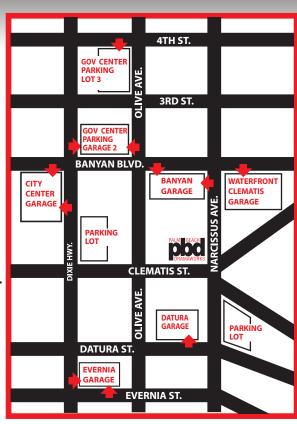

# PARKING WITHOUT THE DRAMA

## CONVENIENT PARKING OPTIONS Rates vary by location

#### **Banyan Garage:**

200 Banyan Blvd. between Olive Ave. and Narcissus Ave.

★ = 3 minutes

#### Datura Garage:

205 Datura St. between Narcissus Ave. and Olive Ave.

★ = 3 minutes

#### **City Center Garage:**

199 N. Dixie Hwy on Southwest corner of Dixie and Banyan Blvd.

★ = 5 minutes

### Governmental Centre Garage:

215 N. Olive Ave between Dixie Hwy. and Olive Ave. ★ = 5 minutes

## Governmental Center 4th Street Parking Lot:

3315 3rd St. between Dixie Hwy. and Olive Ave.

∱ = 6 minutes

#### Evernia Garage:

333 Evernia St. between Olive Ave. and Dixie Hwy.

#### **Waterfront Clematis Garage:**

101 Clematis St. with entrance on Southeast corner of Banyan Blvd. and Narcissus Ave.

★ = 3 minutes

PARKING LOCATIONS AND PRICING: downtownwpb.com/parking

FREE TROLLEY: